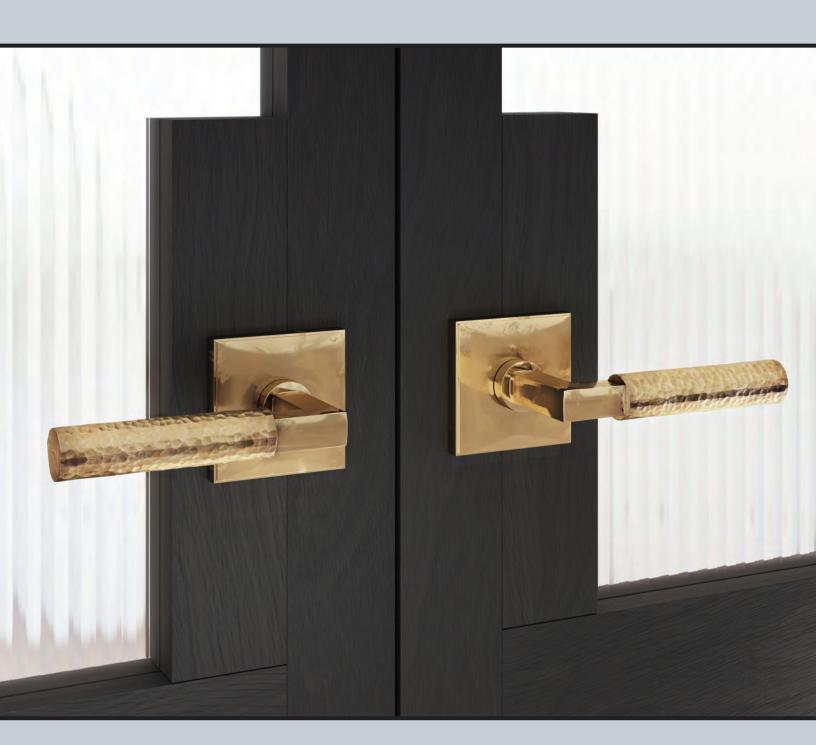

## DOOR LEVERS

2024 Pricing

4940 Grace Lever Length: 5 1/8"

1253 Hammered Bauhaus Lever Length: 5"

3640 Noah Lever Length: 5 3/16"

4545 Mason Lever Length: 5 5/8"