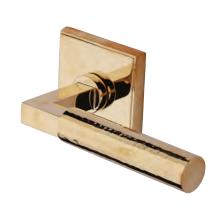

## DOOR LEVERS

2024 Pricing

4940 Grace Lever Length: 5 1/8"

1253 Hammered Bauhaus Lever Length: 5"