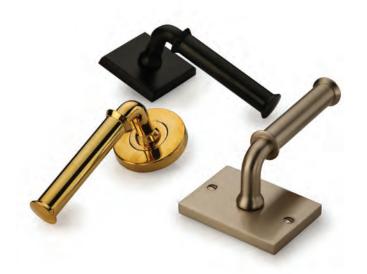

## DOOR LEVERS

2024 Pricing

4940 Grace Lever Length: 5 1/8"

1253 Hammered Bauhaus Lever Length: 5"

3640 Noah Lever Length: 5 3/16"

4545 Mason Lever Length: 5 5/8"