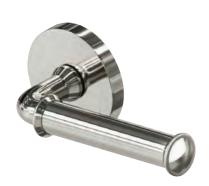

## DOOR LEVERS

2024 Pricing

4940 Grace Lever Length: 5 1/8"





1253 Hammered Bauhaus Lever Length: 5"





#### Stocked Finishes:

### **Special Order Finishes:**































































## 2270 Bauhaus Mitre Lever

Length: 5"





#### 1940 Lucas Lever

Length: 5 1/8"





#### **Stocked Finishes:**

#### **Special Order Finishes:**



Satin Nickel



Polished Chrome



Satin Brass





B Flat Black



Polished Brass



Unlacquered Brass





Ashley Norton

3640 Noah Lever Length: 5 3/16"





4545 Mason Lever Length: 5 5/8"





#### **Stocked Finishes:**

# Polished Nickel

Satin Nickel



Polished Chrome



Satin Brass











## Polished Brass







### **Special Order Finishes:**

#### 2024 Pricing

| Rose                                                 | Lever                                                                                | Function        | Code | Price<br>Group B | Price<br>Group C | Finish                                                                                                                                                                                                                |
|------------------------------------------------------|--------------------------------------------------------------------------------------|-----------