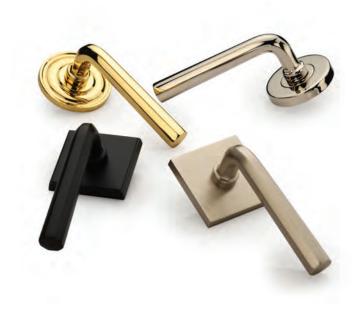

## DOOR LEVERS

2024 Pricing

4940 Grace Lever Length: 5 1/8"

1253 Hammered Bauhaus Lever Length: 5"

## 2270 Bauhaus Mitre Lever

Length: 5"

#### 1940 Lucas Lever

Length: 5 1/8"

3640 Noah Lever Length: 5 3/16"

4545 Mason Lever Length: 5 5/8"

## DOOR LEVERS

Ashley Norton's door lever collection continues to grow, offering designers and homeowners the opportunity to reflect their personal style and make a statement. Most combinations of lever, rose/escutcheon and finish may be combined to create a unique piece for each project.