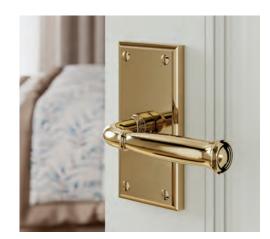

## DOOR LEVERS

2024 Pricing

4940 Grace Lever Length: 5 1/8"

1253 Hammered Bauhaus Lever Length: 5"