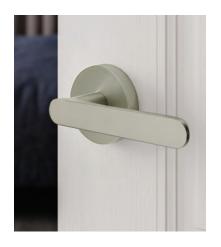

## DOOR LEVERS

2024 Pricing

4940 Grace Lever Length: 5 1/8"

1253 Hammered Bauhaus Lever Length: 5"

## DOOR LEVERS

Ashley Norton's door lever collection continues to grow, offering designers and homeowners the opportunity to reflect their personal style and make a statement. Most combinations of lever, rose/escutcheon and finish may be combined to create a unique piece for each project.