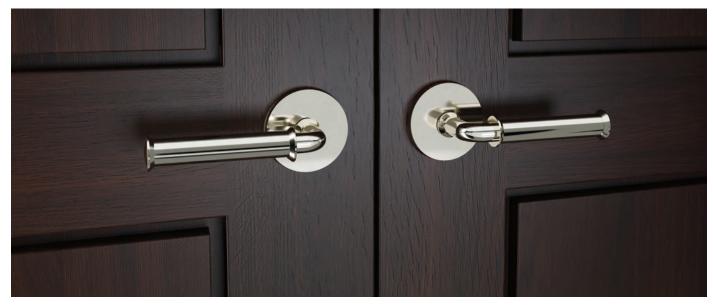

## DOOR LEVERS

2024 Pricing

4940 Grace Lever Length: 5 1/8"





1253 Hammered Bauhaus Lever Length: 5"





#### Stocked Finishes:

### **Special Order Finishes:**































































## 2270 Bauhaus Mitre Lever

Length: 5"





#### 1940 Lucas Lever

Length: 5 1/8"





#### **Stocked Finishes:**

#### **Special Order Finishes:**



Satin Nickel



Polished Chrome



Satin Brass





B Flat Black



Polished Brass



Unlacquered Brass





Ashley Norton

3640 Noah Lever Length: 5 3/16"





4545 Mason Lever Length: 5 5/8"





#### **Stocked Finishes:**

# Polished Nickel

Satin Nickel



Polished Chrome



Satin Brass











## Polished Brass







### **Special Order Finishes:**

#### 2024 Pricing

| Rose                                                 | Lever                                                                                | Function        | Code | Price<br>Group B | Price<br>Group C | Finish