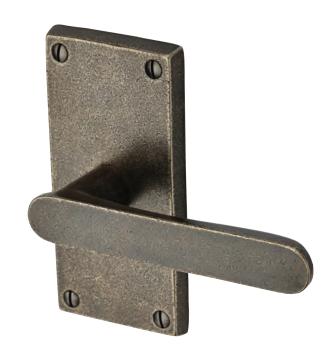

## NEW DOOR LEVERS - BRONZE

**194 Lucas Lever** Length: 5 1/8" Refer to Solid Bronze price book for pricing

#### **Stocked Finishes:**