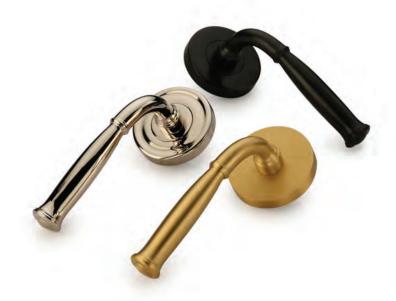

## DOOR LEVERS

2024 Pricing

4940 Grace Lever Length: 5 1/8"





1253 Hammered Bauhaus Lever Length: 5"





#### Stocked Finishes:

### **Special Order Finishes:**































































## 2270 Bauhaus Mitre Lever

Length: 5"





#### 1940 Lucas Lever

Length: 5 1/8"





#### **Stocked Finishes:**

#### **Special Order Finishes:**



Satin Nickel



Polished Chrome



Satin Brass





B Flat Black



Polished Brass



Unlacquered Brass





Ashley Norton

3640 Noah Lever Length: 5 3/16"





4545 Mason Lever Length: 5 5/8"





#### **Stocked Finishes:**

# Polished Nickel

Satin Nickel



Polished Chrome



Satin Brass











## Polished Brass







### **Special Order Finishes:**

#### 2024 Pricing

| Rose                                                 | Lever