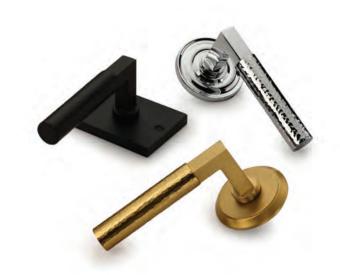

## DOOR LEVERS

2024 Pricing

4940 Grace Lever Length: 5 1/8"

1253 Hammered Bauhaus Lever Length: 5"

3640 Noah Lever Length: 5 3/16"

4545 Mason Lever Length: 5 5/8"