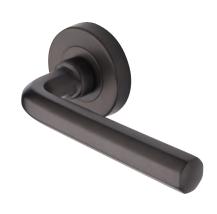

## DOOR LEVERS

2024 Pricing

4940 Grace Lever Length: 5 1/8"





1253 Hammered Bauhaus Lever Length: 5"





#### Stocked Finishes:

### **Special Order Finishes:**































































## 2270 Bauhaus Mitre Lever

Length: 5"





#### 1940 Lucas Lever

Length: 5 1/8"





#### **Stocked Finishes:**

#### **Special Order Finishes:**



Satin Nickel



Polished Chrome



Satin Brass





B Flat Black



Polished Brass



Unlacquered Brass





Ashley Norton

3640 Noah Lever Length: 5 3/16"





4545 Mason Lever Length: 5 5/8"





#### **Stocked Finishes:**

# Polished Nickel

Satin Nickel



Polished Chrome



Satin Brass











## Polished Brass







### **Special Order Finishes:**

#### 2024 Pricing

| Rose                                                 | Lever                                                                                | Function        | Code | Price<br>Group B | Price<br>Group C | Finish                                                                                                                                                                                                                |
|------------------------------------------------------|--------------------------------------------------------------------------------------|-----------------|------|------------------|----