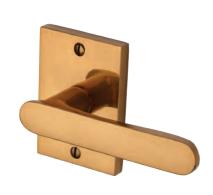

## NEW DOOR LEVERS - BRONZE

**194 Lucas Lever** Length: 5 1/8" Refer to Solid Bronze price book for pricing