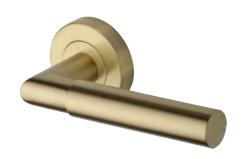

## NEW DOOR LEVERS - BRONZE

**194 Lucas Lever** Length: 5 1/8" Refer to Solid Bronze price book for pricing