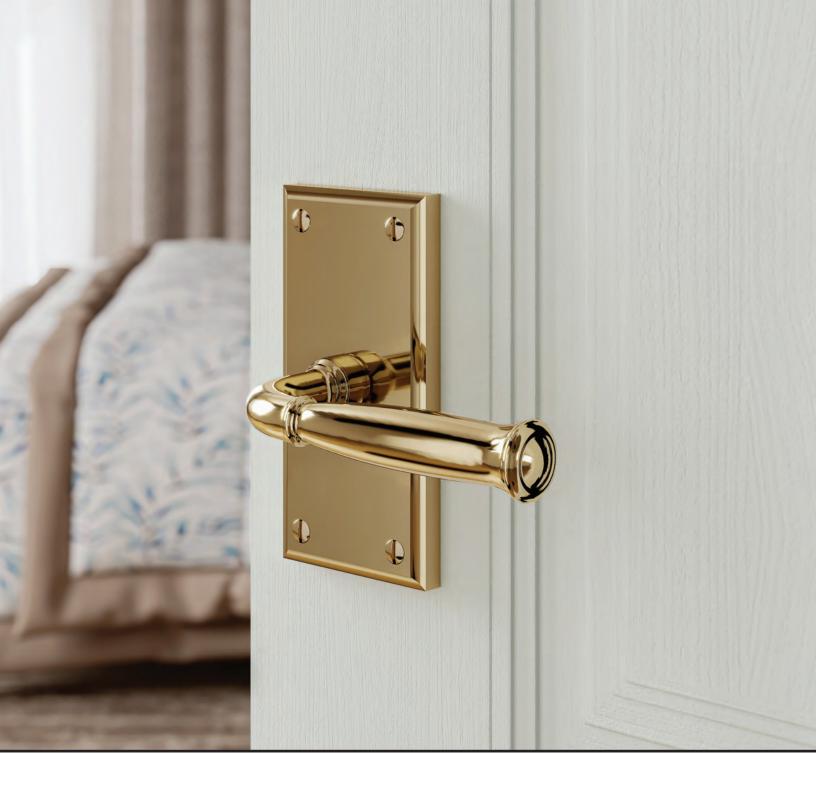

## DOOR LEVERS

2024 Pricing

4940 Grace Lever Length: 5 1/8"

1253 Hammered Bauhaus Lever Length: 5"