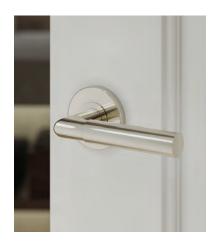

## DOOR LEVERS

2024 Pricing

4940 Grace Lever Length: 5 1/8"





1253 Hammered Bauhaus Lever Length: 5"





#### Stocked Finishes:

### **Special Order Finishes:**































































## 2270 Bauhaus Mitre Lever

Length: 5"





#### 1940 Lucas Lever

Length: 5 1/8"





#### **Stocked Finishes:**

#### **Special Order Finishes:**



Satin Nickel



Polished Chrome



Satin Brass





B Flat Black



Polished Brass



Unlacquered Brass





Ashley Norton

3640 Noah Lever Length: 5 3/16"





4545 Mason Lever Length: 5 5/8"





#### **Stocked Finishes:**

# Polished Nickel

Satin Nickel



Polished Chrome



Satin Brass











## Polished Brass







### **Special Order Finishes:**

#### 2024 Pricing

| Rose                                                 | Lever                                                                                | Function        | Code | Price<br>Group B | Price<br>Group C | Finish