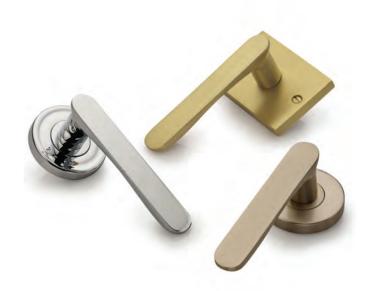

## DOOR LEVERS

2024 Pricing

4940 Grace Lever Length: 5 1/8"





1253 Hammered Bauhaus Lever Length: 5"





#### Stocked Finishes:

### **Special Order Finishes:**































































## 2270 Bauhaus Mitre Lever

Length: 5"





#### 1940 Lucas Lever

Length: 5 1/8"





#### **Stocked Finishes:**

#### **Special Order Finishes:**



Satin Nickel



Polished Chrome



Satin Brass





B Flat Black



Polished Brass



Unlacquered Brass





Ashley Norton

3640 Noah Lever Length: 5 3/16"





4545 Mason Lever Length: 5 5/8"





#### **Stocked Finishes:**

# Polished Nickel

Satin Nickel



Polished Chrome



Satin Brass











## Polished Brass







### **Special Order Finishes:**

#### 2024 Pricing

| Rose                                                 | Lever                                                                                | Function        | Code | Price<br>Group B | Price<br>Group C | Finish