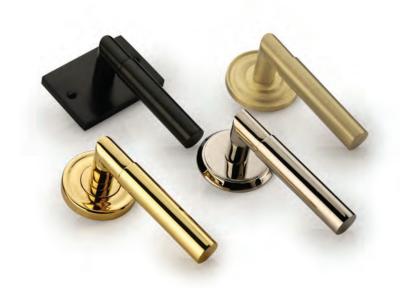

## DOOR LEVERS

2024 Pricing

4940 Grace Lever Length: 5 1/8"

1253 Hammered Bauhaus Lever Length: 5"

3640 Noah Lever Length: 5 3/16"

4545 Mason Lever Length: 5 5/8"